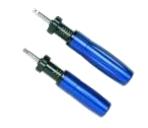

### **SCS**\_Industry 4.0\_Torque Solutions (ITALY)

**Data Touch & Analyzers** 

FIM EVO Universal Hub: (Can be connected to 12 Nos of Multi-brand Tools)

**RMC Transducer** 

**CLS Wrench** 