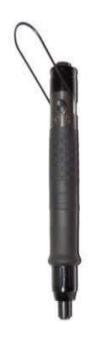

# **KUKEN**\_PNEUMATIC TORQUE CONTROLTOOLS (JAPAN)

#### **KUKEN**\_PNEUMATIC TORQUE CONTROLTOOLS

(JAPAN)

fastening results are saved in the memory

cartridge. It ensures to record the fastening

results without being limited by the cable length.

· Built-in internal clock.

operation date and time.

It enables to store fastening data along with

### KUKEN\_PNEUMATIC TORQUE CONTROLTOOLS

(JAPAN)

Ergonomic and comfortable operation. Low running cost.