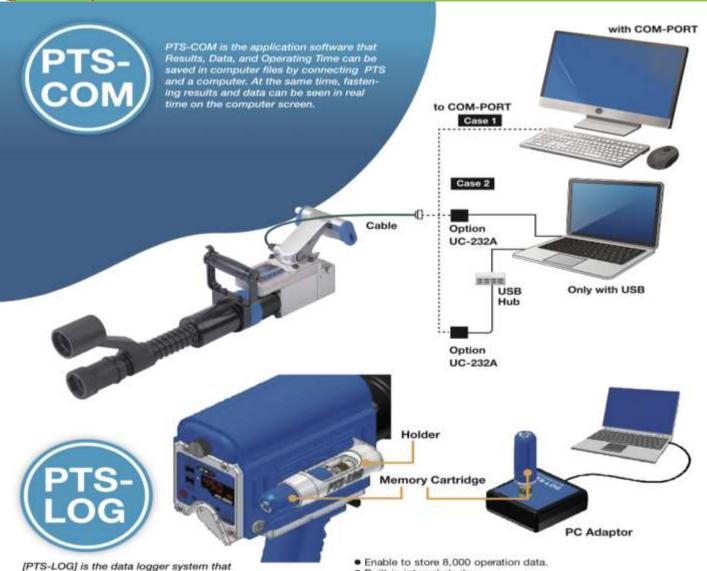

# **KUKEN**\_PNEUMATIC TORQUE CONTROLTOOLS (JAPAN)

#### **KUKEN**\_PNEUMATIC TORQUE CONTROLTOOLS

(JAPAN)

fastening results are saved in the memory

cartridge. It ensures to record the fastening

results without being limited by the cable length.

· Built-in internal clock.

operation date and time.

It enables to store fastening data along with

### KUKEN\_PNEUMATIC TORQUE CONTROLTOOLS

(JAPAN)

Ergonomic and comfortable operation. Low running cost.