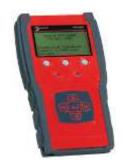

### **SCS**\_Industry 4.0\_Torque Solutions (ITALY)

**Data Touch & Analyzers** 

FIM EVO Universal Hub: (Can be connected to 12 Nos of Multi-brand Tools)

**RMC Transducer** 

**CLS Wrench** 