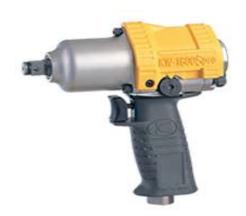

SCS Tools
2 Station in same time
Data Storage & Open protocol
4 output
Manage Barcode reader / Printer
Manage Socket tray





Manage 12 Tools (Multi-Brand)
6 Station in same time
Data Storage & Open protocol
4 output
Manage Barcode reader / Printer
Manage Socket tray
Industrial Fieldbus on Option

### **SCS**\_Industry 4.0\_Torque Solutions (ITALY)











**Data Touch & Analyzers** 

FIM EVO Universal Hub: (Can be connected to 12 Nos of Multi-brand Tools)



**RMC Transducer** 



**CLS Wrench** 





### **TECNOGI\_Torque Wrenches** (ITALY)



**Torque & Angle wrench** 



4000WC + TecnoFim controller



**Torque Tester** 





900 series, adjustment click patented



**Preset production wrench** 



Slipping screwdriver



# **KUKEN**\_PNEUMATIC TORQUE CONTROLTOOLS (JAPAN)















#### **KUKEN**\_PNEUMATIC TORQUE CONTROLTOOLS

(JAPAN)

fastening results are saved in the memory

cartridge. It ensures to record the fastening

results without being limited by the cable length.





· Built-in internal clock.

operation date and time.

It enables to store fastening data along with



### KUKEN\_PNEUMATIC TORQUE CONTROLTOOLS

(JAPAN)





Ergonomic and comfortable operation. Low running cost.







### **KUKEN**\_POKAYOKE SYSTEM

(JAPAN)

Accesoories

■Installation & Connection







空圧コントローラーKAC-2000



### **EISIN**\_Oil Pulse Tools (JAPAN)







### **MOUNTZ\_Industry 4.0 Solution** (USA)



ECT Series Electric Screwdrivers



**ECT\_Controller** 





ECT Series\_ Right Angle Electric Nutrunner



**EP\_Series Controller** 



EPT Series\_Transducerized Smar