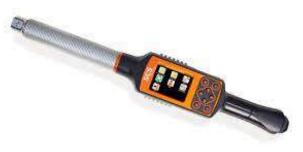

### **TECNOGI\_Torque Wrenches** (ITALY)

**Torque & Angle wrench** 

4000WC + TecnoFim controller

**Torque Tester** 

900 series, adjustment click patented

**Preset production wrench** 

Slipping screwdriver