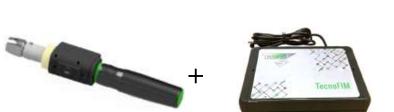

### **TECNOGI\_Torque Wrenches** (ITALY)

**Torque & Angle wrench** 

4000WC + TecnoFim controller

**Torque Tester** 

900 series, adjustment click patented

**Preset production wrench** 

Slipping screwdriver