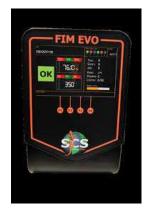

### **SCS**\_Industry 4.0\_Torque Solutions (ITALY)

**Data Touch & Analyzers** 

FIM EVO Universal Hub: (Can be connected to 12 Nos of Multi-brand Tools)

**RMC Transducer** 

**CLS Wrench** 