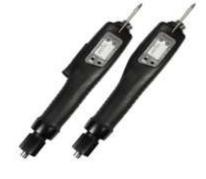

### KUKEN\_PNEUMATIC TORQUE CONTROLTOOLS

(JAPAN)

Ergonomic and comfortable operation. Low running cost.

### **KUKEN**\_POKAYOKE SYSTEM

(JAPAN)

Accesoories

■Installation & Connection

空圧コントローラーKAC-2000