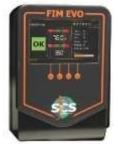

### **SCS**\_Industry 4.0\_Torque Solutions (ITALY)

**Data Touch & Analyzers** 

FIM EVO Universal Hub: (Can be connected to 12 Nos of Multi-brand Tools)

**RMC Transducer** 

**CLS Wrench** 