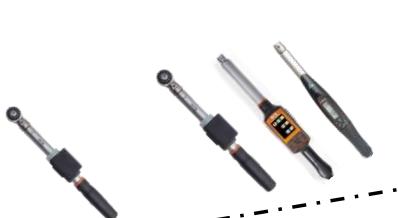

### **TECNOGI\_Torque Wrenches** (ITALY)

**Torque & Angle wrench** 

4000WC + TecnoFim controller

**Torque Tester** 

900 series, adjustment click patented

**Preset production wrench** 

Slipping screwdriver