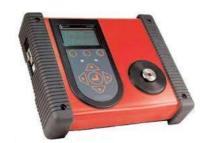

### **SCS**\_Industry 4.0\_Torque Solutions (ITALY)

**Data Touch & Analyzers** 

FIM EVO Universal Hub: (Can be connected to 12 Nos of Multi-brand Tools)

**RMC Transducer** 

**CLS Wrench** 