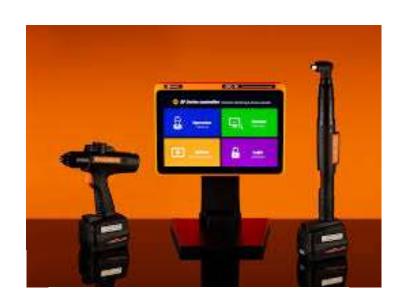

### **SCS**\_Industry 4.0\_Torque Solutions (ITALY)

#### **New Controller Solutions**

Error Proofing Management Manage 4 CL No result 8 input & 8 output

Manage 12 SCS Tools
2 Station in same time
Data Storage & Open protocol
4 output
Manage Barcode reader / Printer
Manage Socket tray

Manage 12 Tools (Multi-Brand)
6 Station in same time
Data Storage & Open protocol
4 output
Manage Barcode reader / Printer
Manage Socket tray
Industrial Fieldbus on Option