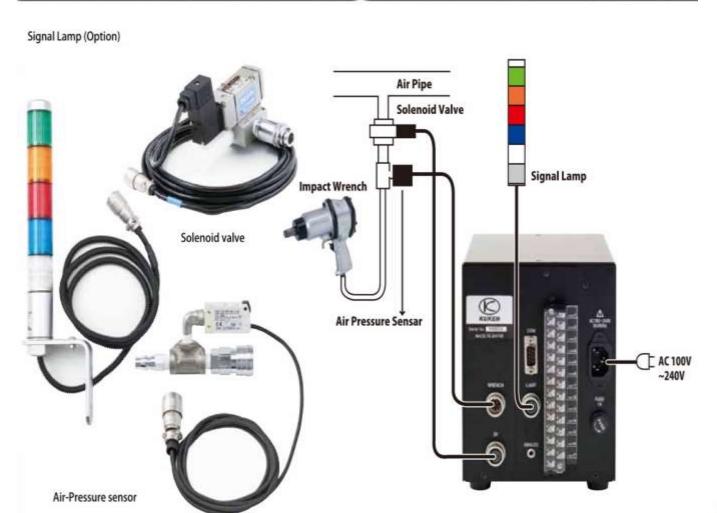

### **KUKEN**\_POKAYOKE SYSTEM

(JAPAN)

Accesoories

■Installation & Connection

空圧コントローラーKAC-2000