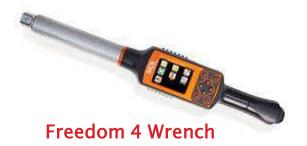

| Taiwan                   | - Pneumatic Tools                                                              |

### **SCS**\_Industry 4.0\_Torque Solutions (ITALY)



#### **New Controller Solutions**







Error Proofing Management Manage 4 CL No result 8 input & 8 output



Manage 12 SCS Tools
2 Station in same time
Data Storage & Open protocol
4 output
Manage Barcode reader / Printer
Manage Socket tray





Manage 12 Tools (Multi-Brand)
6 Station in same time
Data Storage & Open protocol
4 output
Manage Barcode reader / Printer
Manage Socket tray
Industrial Fieldbus on Option

### **SCS**\_Industry 4.0\_Torque Solutions (ITALY)











**Data Touch & Analyzers** 

FIM EVO Universal Hub: (Can be connected to 12 Nos of Multi-brand Tools)



**RMC Transducer** 



**CLS Wrench** 





### **TECNOGI\_Torque Wrenches** (ITALY)



**Torque & Angle wrench** 



4000WC + TecnoFim controller



**Torque Tester** 





900 series, adjustment click patented



**Preset production wrench** 



Slipping screwdriver



# **KUKEN**\_PNEUMATIC TORQUE CONTROLTOOLS (JAPAN)















#### **KUKEN**\_PNEUMATIC TORQUE CONTROLTOOLS

(JAPAN)

fastening results are saved in the memory

cartridge. It ensures to record the fastening

results without being limited by the cable length.





· Built-in internal clock.

operation date and time.

It enables to store fastening data along with



### KUKEN\_PNEUMATIC TORQUE CONTROLTOOLS

(JAPAN)





Ergonomic and comfortable operation. Low running cost.







### **KUKEN**\_POKAYOKE SYSTEM

(JAPAN)

Accesoories

■Installation & Connection