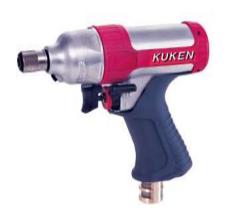

# **KUKEN**\_PNEUMATIC TORQUE CONTROLTOOLS (JAPAN)

#### **KUKEN**\_PNEUMATIC TORQUE CONTROLTOOLS

(JAPAN)

fastening results are saved in the memory

cartridge. It ensures to record the fastening

results without being limited by the cable length.

· Built-in internal clock.

operation date and time.

It enables to store fastening data along with

### KUKEN\_PNEUMATIC TORQUE CONTROLTOOLS

(JAPAN)

Ergonomic and comfortable operation. Low running cost.