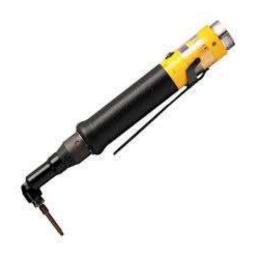

# **KUKEN**\_PNEUMATIC TORQUE CONTROLTOOLS (JAPAN)

#### **KUKEN**\_PNEUMATIC TORQUE CONTROLTOOLS

(JAPAN)

fastening results are saved in the memory

cartridge. It ensures to record the fastening

results without being limited by the cable length.

· Built-in internal clock.

operation date and time.

It enables to store fastening data along with

### KUKEN\_PNEUMATIC TORQUE CONTROLTOOLS

(JAPAN)

Ergonomic and comfortable operation. Low running cost.