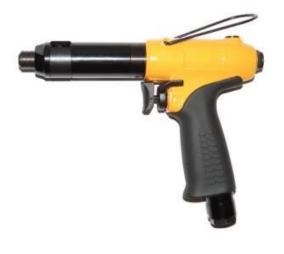

# **KUKEN**\_PNEUMATIC TORQUE CONTROLTOOLS (JAPAN)

#### **KUKEN**\_PNEUMATIC TORQUE CONTROLTOOLS

(JAPAN)

fastening results are saved in the memory

cartridge. It ensures to record the fastening

results without being limited by the cable length.

· Built-in internal clock.

operation date and time.

It enables to store fastening data along with

### KUKEN\_PNEUMATIC TORQUE CONTROLTOOLS

(JAPAN)

Ergonomic and comfortable operation. Low running cost.