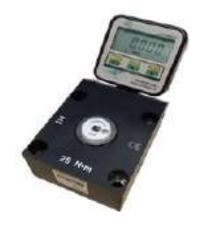

### **TECNOGI\_Torque Wrenches** (ITALY)

**Torque & Angle wrench** 

4000WC + TecnoFim controller

**Torque Tester** 

900 series, adjustment click patented

**Preset production wrench** 

Slipping screwdriver