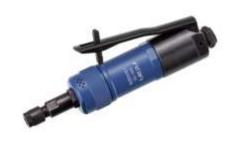

### **AIRBOSS\_**All Types of Pneumatic Tools (TAIWAN)

**Pistol Impact Wrenches** 

**Die Grinder** 

**Polisher** 

**In Line Impact Wrench** 

**Straight Grinder** 

Drill