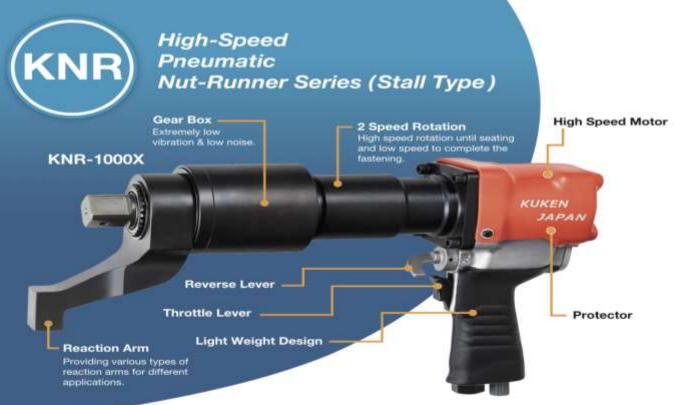

# **KUKEN**\_PNEUMATIC TORQUE CONTROLTOOLS (JAPAN)

#### **KUKEN**\_PNEUMATIC TORQUE CONTROLTOOLS

(JAPAN)

fastening results are saved in the memory

cartridge. It ensures to record the fastening

results without being limited by the cable length.

· Built-in internal clock.

operation date and time.

It enables to store fastening data along with

### KUKEN\_PNEUMATIC TORQUE CONTROLTOOLS

(JAPAN)

Ergonomic and comfortable operation. Low running cost.