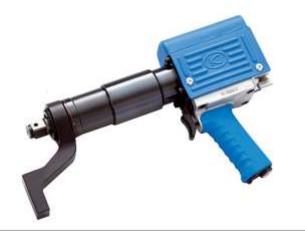

# **KUKEN**\_PNEUMATIC TORQUE CONTROLTOOLS (JAPAN)

#### **KUKEN**\_PNEUMATIC TORQUE CONTROLTOOLS

(JAPAN)

fastening results are saved in the memory

cartridge. It ensures to record the fastening

results without being limited by the cable length.

· Built-in internal clock.

operation date and time.

It enables to store fastening data along with

### KUKEN\_PNEUMATIC TORQUE CONTROLTOOLS

(JAPAN)

Ergonomic and comfortable operation. Low running cost.