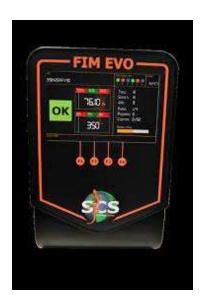

### **SCS**\_Industry 4.0\_Torque Solutions (ITALY)

**Data Touch & Analyzers** 

FIM EVO Universal Hub: (Can be connected to 12 Nos of Multi-brand Tools)

**RMC Transducer** 

**CLS Wrench** 