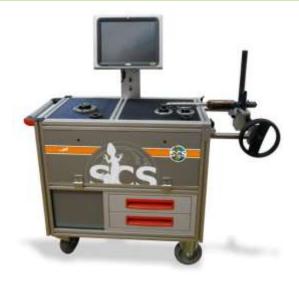

### **SCS**\_Industry 4.0\_Torque Solutions (ITALY)

#### **New Controller Solutions**

Error Proofing Management Manage 4 CL No result 8 input & 8 output

Manage 12 SCS Tools
2 Station in same time
Data Storage & Open protocol
4 output
Manage Barcode reader / Printer
Manage Socket tray

Manage 12 Tools (Multi-Brand)
6 Station in same time
Data Storage & Open protocol
4 output
Manage Barcode reader / Printer
Manage Socket tray
Industrial Fieldbus on Option