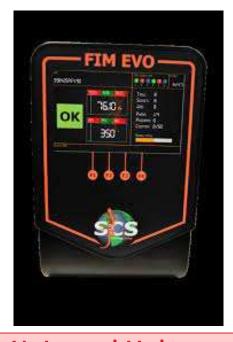

### **SCS**\_Industry 4.0\_Torque Solutions (ITALY)

**Data Touch & Analyzers** 

FIM EVO Universal Hub: (Can be connected to 12 Nos of Multi-brand Tools)

**RMC Transducer** 

**CLS Wrench** 